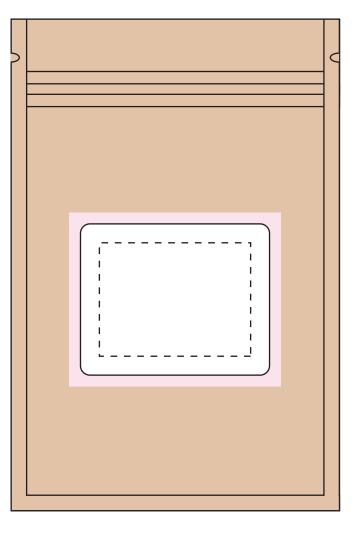

## ART APPROVAL

All colours used in this document are indicative only and they may vary across a variety of printing techniques and confectionery

Sticker 50x40mm 100% Sticke Size: 50mmW x 40mmH Bleed: 3mm (56mmW x 46mmH) Safe Print Area: 40mmW x 30mmH When artwork is printed,

there can be movement of up to 3mm

NOT to Scale

**Product Code** : CC098L - Compostable Ziplock Allens Retro Mix

Description : Compostable Bag filled with 50g Allen's Retro Mix

Order#

Company Name

Contact Jelly Bean Colours

Sticker Size : 50mmW x 40mmH

Print Colour : Digital Print

Quantity

Delivery Date Please note: Stickers are printed digitally, please provide PMS colours if a close match is crucial and please inform us of this when ordering. If PMS colours are not provided we will print directly